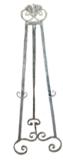

## Included Rentals

**Table #1** 70" Wide x 18" Deep x 40.5" Tall

 Table #2

 47" Wide x 23" Deep x 40" Tall

Table #3 85" Wide x 32" Deep x 37.5" Tall

Easel #1 78" Tall 26" Ledge

Easel #2 69" Tall 21.5" Ledge

Easel #3 50" Tall Floor-to-Hooks 22"

Grass Wall Backdrop

8' Wide x 4' Tall - Wall 3' Wide x 8" Tall - Sign