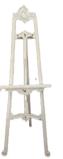

## Included Rentals

**Table #1** 70" Wide x 18" Deep x 40.5" Tall

 Table #2

 47" Wide x 23" Deep x 40" Tall

Table #3 85" Wide x 32" Deep x 37.5" Tall

Easel #1 78" Tall 26" Ledge

Easel #2 69" Tall 21.5" Ledge

Easel #3 50" Tall Floor-to-Hooks 22"

Grass Wall Backdrop

8' Wide x 4' Tall - Wall 3' Wide x 8" Tall - Sign