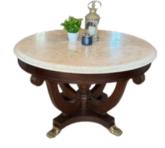

## Included Rentals

**Table #1** 70" Wide x 18" Deep x 40.5" Tall

 Table #2

 47" Wide x 23" Deep x 40" Tall

Table #3 85" Wide x 32" Deep x 37.5" Tall

Easel #1 78" Tall 26" Ledge

Easel #2 69" Tall 21.5" Ledge