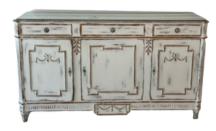

## Included Rentals

**Table #1** 70" Wide x 18" Deep x 40.5" Tall

 Table #2

 47" Wide x 23" Deep x 40" Tall

Table #3 85" Wide x 32" Deep x 37.5" Tall

Easel #1 78" Tall 26" Ledge

Easel #2 69" Tall 21.5" Ledge