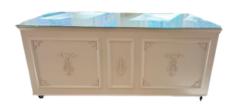

## Included Rentals

**Table #1** 70" Wide x 18" Deep x 40.5" Tall

 Table #2

 47" Wide x 23" Deep x 40" Tall

Table #3 85" Wide x 32" Deep x 37.5" Tall

Easel #1 78" Tall 26" Ledge

Easel #2 69" Tall 21.5" Ledge