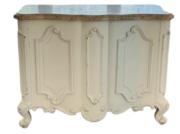

## Included Rentals

**Table #1** 70" Wide x 18" Deep x 40.5" Tall

 Table #2

 47" Wide x 23" Deep x 40" Tall

Table #3 85" Wide x 32" Deep x 37.5" Tall

Easel #1 78" Tall 26" Ledge

Easel #2 69" Tall 21.5" Ledge