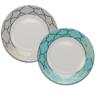

ll 21.5" Ledge



Easel #3 50" Tall Floor-to-Hooks 22"



Grass Wall Backdrop

8' Wide x 4' Tall - Wall 3' Wide x 8" Tall - Sign



#### Ceremony Entrance Table

48" Diameter - Table top to bottom of chandelier 37"



## Included Rentals

\*Standard linens, silverware and glassware are included through us. Upgraded options are available for an additional cost, if rented through The Grand Holland. If you decide to rent items on your own or through an outside planner, we will not offer a discount to your rental fee\*

Water Goblet

Silverware





**Table Cloths** \*76 different color options\*



**Table Runners** In 10-12 different colors Napkins \*76 different color





Jupiter Glass



Eleanor Blue Floral







Corsica China



Contessa China



Purio



Oxford China



Firenze China