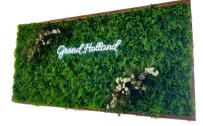

Easel #3 50" Tall Floor-to-Hooks 22"

Grass Wall Backdrop

8' Wide x 4' Tall - Wall 3' Wide x 8" Tall - Sign